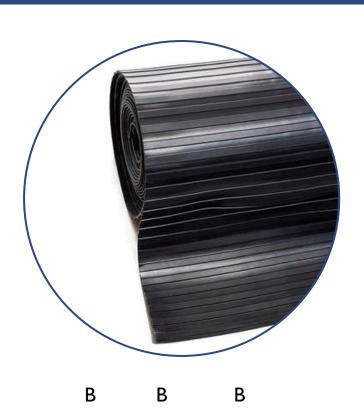

## B B

t ,, UfecQ , , , , , , P , , , , Q Q , O , , , , O , , , , , , , , ,

, , , , P , , , , R

\_\_\_\_, , R

- o gr , P , , , R
- g , , , , , , R
- g , , , , , , , , , R

В

 $t \in \begin{picture}(1,0) \put(0,0){\line(0,0){10}} \put($ 